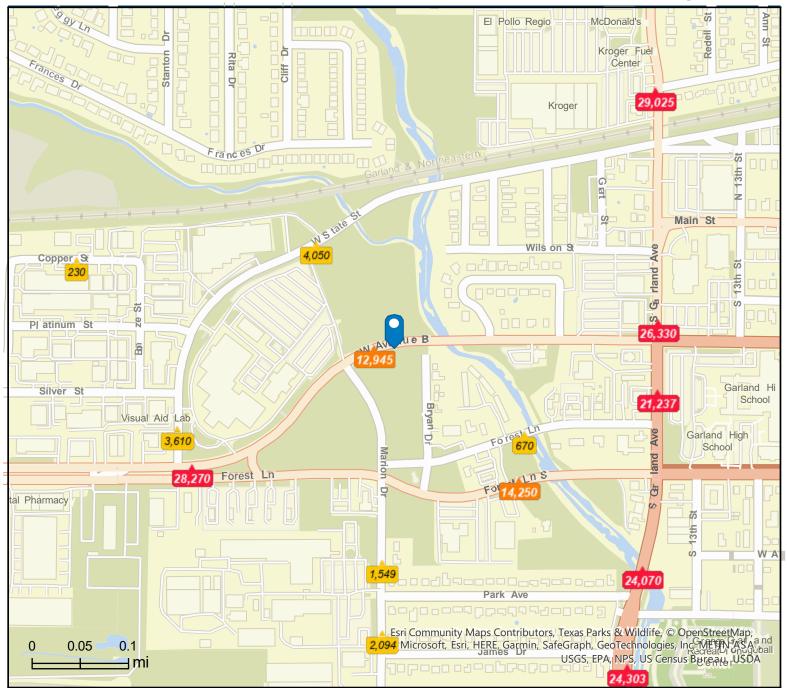

### Traffic Count Map - Close Up

1602 W Avenue B, Garland, Texas, 75042 2 1602 W Avenue B, Garland, Texas, 75042 Rings: 5, 10, 15 mile radii Prepared by Esri Latitude: 32.91089

Longitude: -96.65278

Average Daily Traffic Volume

Lup to 6,000 vehicles per day

▲6,001 - 15,000

**▲ 15,001 - 30,000** 

**▲** 30,001 - 50,000

▲50,001 - 100,000

▲More than 100,000 per day

July 10, 2023

© 2023 Esri Page 1 of 1