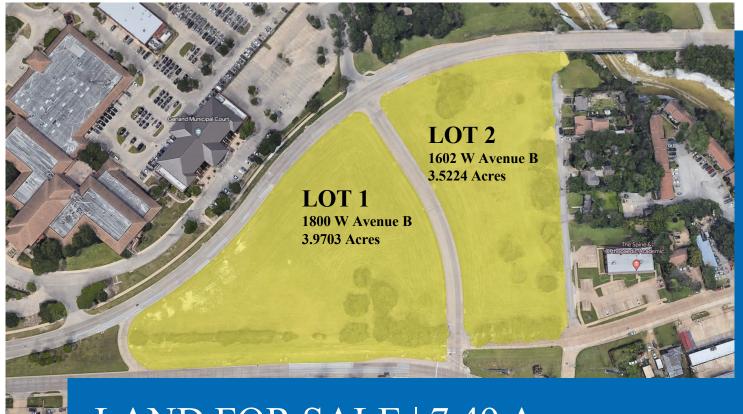

# LAND FOR SALE | 7.49 Acres

1602-1800 West Avenue B Garland, TX 75042

#### Area

7.49 Acres

Lot 1 - 1800 W Avenue B

3.9703 Acres

Lot 2 - 1602 W Avenue B

3.5224 Acres

**Z**oning

PD 86-8