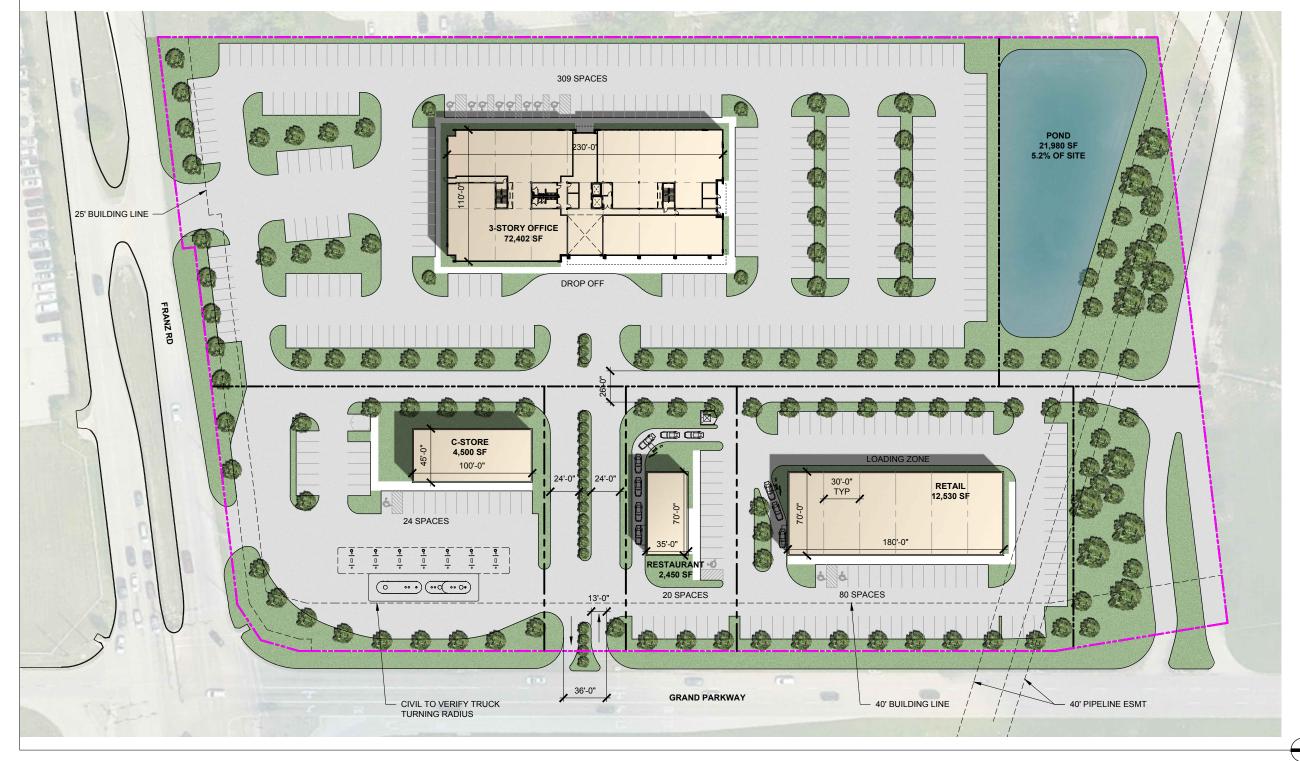

| MASTER PLAN - OPTION 1A                |                                 |                  |                                 |
|----------------------------------------|---------------------------------|------------------|---------------------------------|
| TOTAL SITE AREA = 9.65 AC (420,509 SF) | TOTAL BUILDING AREA = 91,882 SF | COVERAGE = 21.8% | TOTAL PARKING = 433 SPACES      |
| SITE AREA = 4.5 AC (197,824 SF)        | OFFICE = +/-72,402 SF           |                  | PARKING = 309 SPACES @ 4.2/1000 |
| SITE AREA = 1.42 AC (61,823 SF)        | RETAIL = +/-12,530 SF           |                  | PARKING = 80 SPACES @ 6.4/1,000 |
| SITE AREA = .47 AC (20,359 SF)         | RESTAURANT = 2,450 SF           |                  | PARKING = 20 SPACES @ 8.1/1,000 |
| SITE AREA = 1.32 AC (57,725 SF)        | C-STORE = 4,500 SF              |                  | PARKING = 24 SPACES @ 5.3/1,000 |