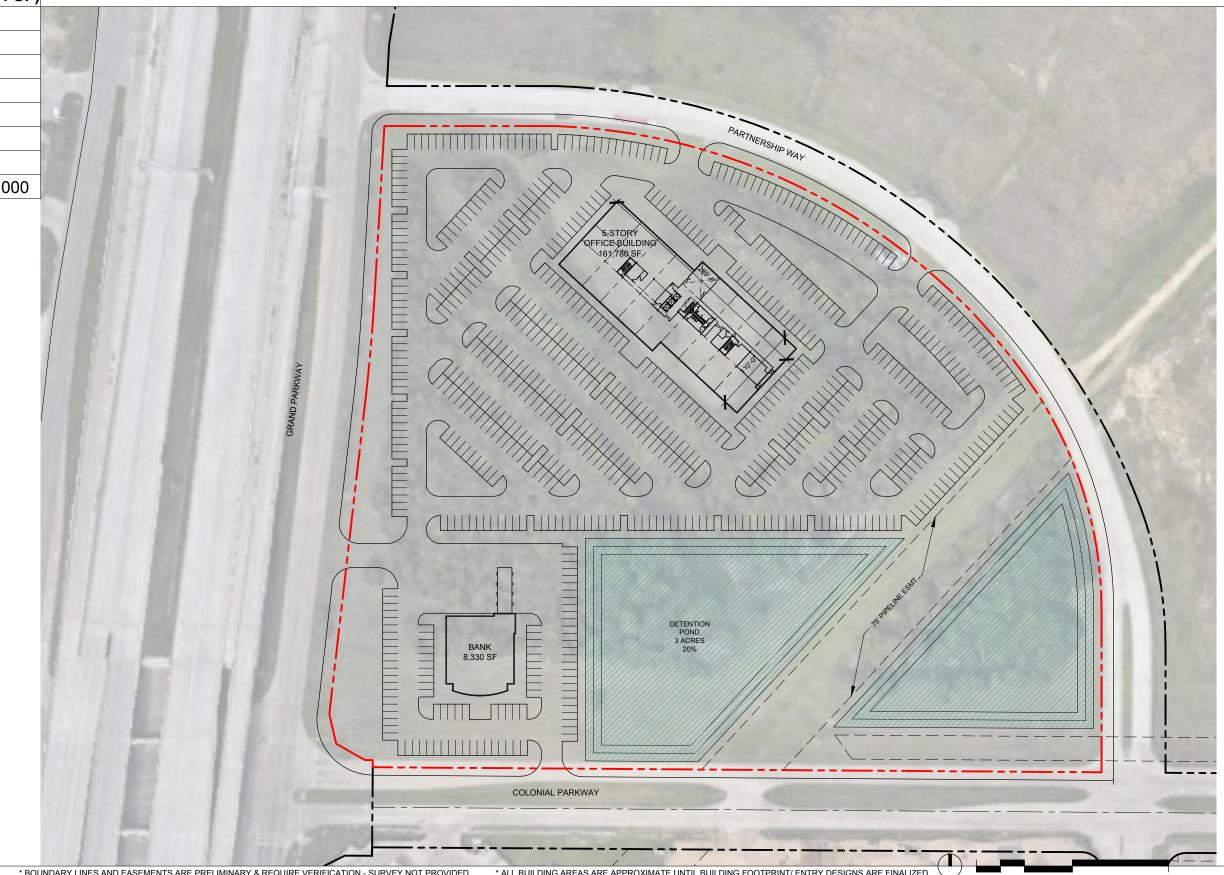

## SITE 02 - SITE PLAN - GRAND PKWY & PARTNERSHIP WAY

TOTAL SITE AREA:14.9 ACRES (650,354.4 SF)

## BANK:

TOTAL BUILDING AREA: 8,330 SF

**TOTAL PARKING: 95** 

## OFFICE:

BUILDING AREA: 161,780 SF

TOTAL PARKING: 652 SPACES @ 4.0 / 1000

\* PRELIMINARY NOT FOR CONSTRUCTION, PERMIT, OR REGULATORY APPROVAL. \* BOUNDARY LINES AND EASEMENTS ARE PRELIMINARY & REQUIRE VERIFICATION - SURVEY NOT PROVIDED. \* A \*RENDERING IS REPRESENTATIVE OF DESIGN INTENT ONLY. IT IS NOT A PHOTOREALISTIC REPRESENTATION OF ACTUAL MATERIALS PROPOSED AND SHOULD BE CONSIDERED PRELIMINARY AT ALL STA